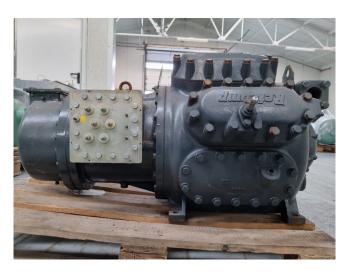

### **Refcomp SRC M 340**

#### **Used Refcomp SRC M 340**

Overhauled Refcomp SRC M 340 semihermetic reciprocating compressor on Freon with a sight glass. The compressor has a displacement of 406 m<sup>3</sup>/h. We only offer the compressor overhauled and we can offer a fast delivery time. Please contact us for more information! \*Why choose for HOSBV? We are not only the largest used refrigeration specialist in Europe, but also, we deliver all equipment including an extensive test, warranty and industrial cleaning. \*If requested we are happy to arrange your logistics.