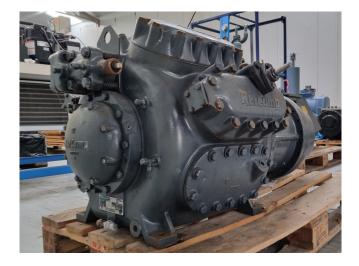

### **Refcomp SRC M 340**

#### **Used Refcomp SRC M 340**

Overhauled Refcomp SRC M 340 semihermetic reciprocating compressor on Freon with a sight glass. The compressor has a displacement of 406 m<sup>3</sup>/h. We only offer the compressor overhauled and we can offer a fast delivery time. Please contact us for more information! \*Why choose for HOSBV? We are not only the largest used refrigeration specialist in Europe, but also, we deliver all equipment including an extensive test, warranty and industrial cleaning. \*If requested we are happy to arrange your logistics.