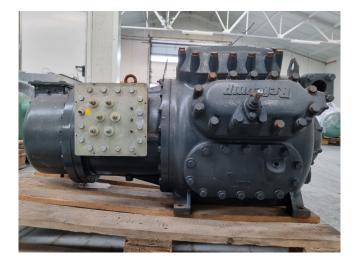

### **Refcomp SRC M 340**

#### **Used Refcomp SRC M 340**

Overhauled Refcomp SRC M 340 semihermetic reciprocating compressor on Freon with a sight glass. The compressor has a displacement of 406 m<sup>3</sup>/h. We only offer the compressor overhauled and we can offer a fast delivery time. Please contact us for more information! \*Why choose for HOSBV? We are not only the largest used refrigeration specialist in Europe, but also, we deliver all equipment including an extensive test, warranty and industrial cleaning. \*If requested we are happy to arrange your logistics.