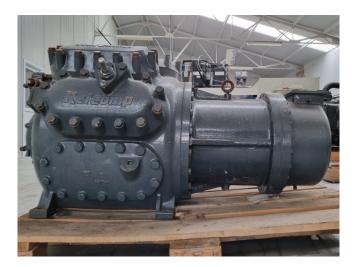

### **Refcomp SRC M 340**

#### **Used Refcomp SRC M 340**

Overhauled Refcomp SRC M 340 semihermetic reciprocating compressor on Freon with a sight glass. The compressor has a displacement of 406 m<sup>3</sup>/h. We only offer the compressor overhauled and we can offer a fast delivery time. Please contact us for more information! \*Why choose for HOSBV? We are not only the largest used refrigeration specialist in Europe, but also, we deliver all equipment including an extensive test, warranty and industrial cleaning. \*If requested we are happy to arrange your logistics.