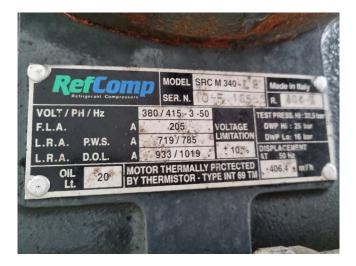

### **Specifications**

| Brand                             | Refcomp                 |
|-----------------------------------|-------------------------|
| Туре                              | SRC M 340               |
| Refrigerant                       | Freon                   |
| kW at $+10^{\circ}C/+40^{\circ}C$ | 427,9                   |
| kW at 0ºC/+40ºC                   | 282,9                   |
| kW at -5ºC/+40ºC                  | 224,0                   |
| kW at -10ºC/+40ºC                 | 174,1                   |
| kW at -20ºC/+40ºC                 | 101,5                   |
| Capacity Control                  | $\checkmark$            |
| Sight Glass                       | ✓                       |
| m3 / h                            | 406 m³/h                |
| Remarks                           | We only offer the       |
|                                   | compressor overhauled   |
|                                   | and we can offer a fast |
|                                   | delivery time.          |
| Weight in kg.                     | 805 kg                  |
| Sizes                             | 1250x900x700 mm         |
|                                   | (LxWxH)                 |
| Stock                             | 1                       |
|                                   |                         |

#### **Used Refcomp SRC M 340**

Overhauled Refcomp SRC M 340 semihermetic reciprocating compressor on Freon with a sight glass. The compressor has a displacement of 406 m<sup>3</sup>/h. We only offer the compressor overhauled and we can offer a fast delivery time. Please contact us for more information! \*Why choose for HOSBV? We are not only the largest used refrigeration specialist in Europe, but also, we deliver all equipment including an extensive test, warranty and industrial cleaning. \*If requested we are happy to arrange your logistics.