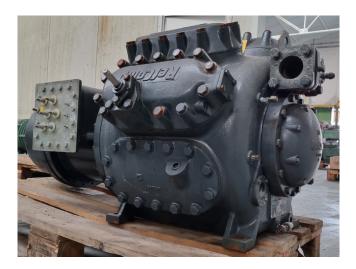

### **Refcomp SRC M 340**

#### **Used Refcomp SRC M 340**

Overhauled Refcomp SRC M 340 semihermetic reciprocating compressor on Freon with a sight glass. The compressor has a displacement of 406 m<sup>3</sup>/h. We only offer the compressor overhauled and we can offer a fast delivery time. Please contact us for more information! \*Why choose for HOSBV? We are not only the largest used refrigeration specialist in Europe, but also, we deliver all equipment including an extensive test, warranty and industrial cleaning. \*If requested we are happy to arrange your logistics.